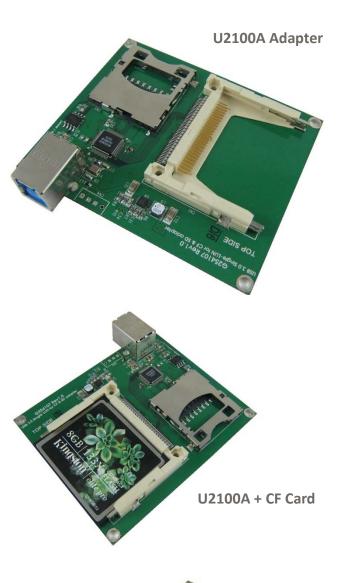

U2100A is a CF Card or SD Card convert to USB 3.0 module. It includes a CF Card connector and SD Card connector, providing a USB 3.0 / B type connector to the host.

## Specification:

- Compliant with USB3.0 Specification Revision 1.0
- Support Compact Flash V6.0 with PIO mode 6 / Ultra DMA mode 7 and LBA48 (Capacity up to 144PB)
- Support Secure Digital v1.0 / v1.1 / v2.0/ SDHC / SDXC (capacity up to 2TB)
- Support Secure Digital v3.0 UHS-I (Ultra High Speed): SDR12/SDR25/SDR50/DDR50/SDR104
- To Host USB 3.0 Micro B type female connector
- For Device CF Card connector & SD Card connector