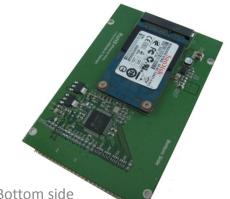

## IDE 44pin Adapter for mSATA SSD with 2.5" Housing

ST663FD9 Top side

ST663FD9 Bottom side

ST663FD9 is an economical 2.5 "SSD. It uses a 2.5" ultra-lightweight aluminum material shell, coupled with the mSATA SSD combination to IDE adapter. When assembled, it can operate in a variety of operating systems. Such as DOS, Windows 95, 98, XP, 2000, Vista, Win 7, Linux, Unix, and so on. ST663FD9 adapter allows the installation of mSATA SSD as system disk, boot the operating system directly, without having to install any drivers.