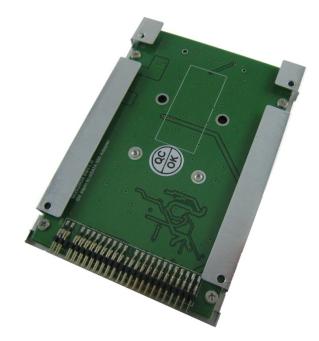

## IDE 44pin Adapter for mSATA SSD with 2.5" Housing

ST663FD9 Top side

ST663FD9 Bottom side

ST663FD9 is an economical 2.5 "SSD. It uses a 2.5" ultra-lightweight aluminum material shell, coupled with the mSATA SSD combination to IDE adapter. When assembled, it can operate in a variety of operating systems. Such as DOS, Windows 95, 98, XP, 2000, Vista, Win 7, Linux, Unix, and so on. ST663FD9 adapter allows the installation of mSATA SSD as system disk, boot the operating system directly, without having to install any drivers.